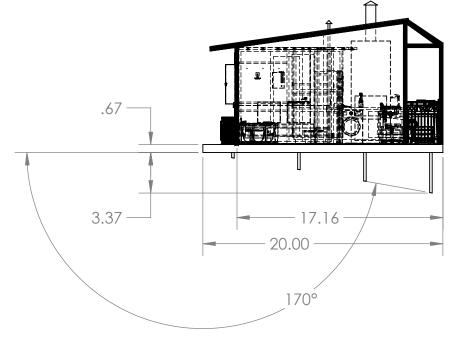

24.33

Laplanda house is perfect as ADU, that could be developed on any legal lot or parcel if it met the required setbacks and lot coverage limits; local governments should not mandate a minimum lot size for ADUs. So that lot coverage requirements do not preclude ADUs from being built on smaller lots, local governments should review their lot coverage standards to make sure they don't create a barrier to development. Additionally, some jurisdictions allow greater lot coverage for two ADUs.