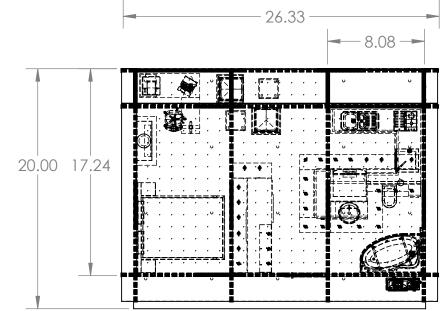

## Laplanda house Model A

Construction material:
House foundation – concrete
Frame – aluminum extrusions
Roof - aluminum sheeting
Walls and ceiling - plywood sections
Front - vacuum glass sections

Total floor area - 410sq.ft. Kitchen – 80sq.ft Living room – 160sg.ft Bedroom - 50sq.ft. Bath – 60sq.ft Lobby – 60sq.ft